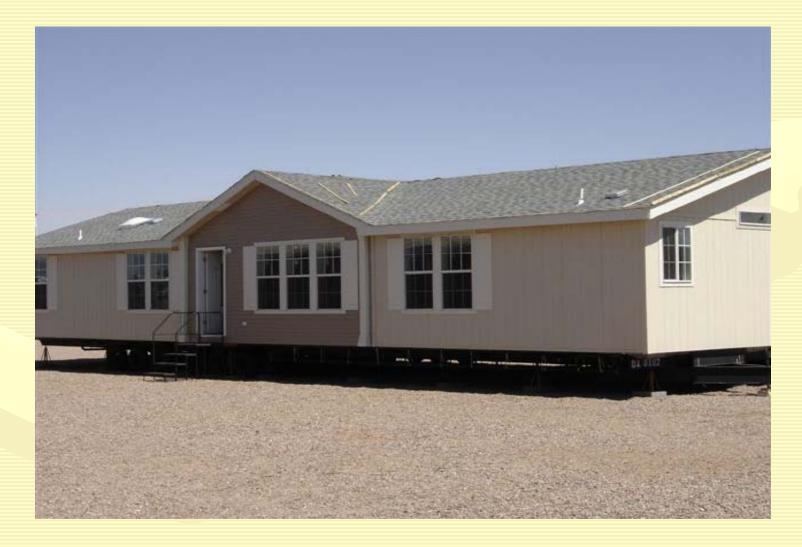

FINISH ON THE CEILING. MULTI SECTION HOMES ARE ENGINEERED WITH A NOMINAL 4/12 ROOF PITCH AND COME STANDARD WITH 20 YEAR SHINGLES.

\*100 LB ROOF LOADS ARE NOT AVAILABLE ON ALL MODELS

#### "FOAM SEAL" IS USED TO SECURLY FASTEN THE TRUSSES TO 1/2" SHEET ROCK.



### Insulation

A key component in any energy efficient home is the insulation. We use blown insulation in the ceiling with values up to R-42, fiberglass batt in the walls with a value up to R-19 and rolled fiberglass in the floors with a value of R-22.

\*Ask your sales representative about making your home "Energy Star ready".



ORIENTED STRAND BOARD (OSB) ROOF SHEATING COVERS THE TURSSES FOLLOWED BY PLY DRY PAPER UNDERLAYMENT.



### Try one of these roofing options for a whole new look. Optional 30 Year Architectural Shingles



### **Optional Metal Rugged Roof**



IF YOU ARE CONSIDERING A HOME FROM OUR SANTA FE SERIES, YOUR HOME WILL COME EQUIPPED WITH A DURABALE RUBBER MEMBRANE ROOF.



### Exteriors





Make your home unique by choosing one of our many exterior options. We offer our standard hardboard vertical siding.

## Alternatives include hardboard triple lap siding.



# "Cem Panel" vertical siding or a combination of sidings.



## 8", "Cem Plank" lap siding.



# Log siding.



Synthetic stucco or accomplish that special elevation by doing your own siding on site.



### HOW MANY WAYS CAN WE SIDE YOUR NEW HOME?

- SYNTHETIC STUCCO
- LOG SIDING
- CEM PLANK AND CEM PANEL SIDING
- HARDBOARD TRIPLE LAP SIDING

JUN 16 20



### Make your new home one of a kind with various additions such as a \*wood front