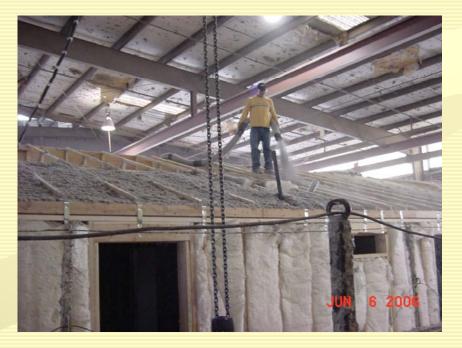

### Insulation

A key component in any energy efficient home is the insulation. We use blown insulation in the ceiling with values up to R-42, fiberglass batt in the walls with a value up to R-19 and rolled fiberglass in the floors with a value of R-22.

\*Ask your sales representative about making your home "Energy Star ready".

ORIENTED STRAND BOARD (OSB) ROOF SHEATING COVERS THE TURSSES FOLLOWED BY PLY DRY PAPER UNDERLAYMENT.