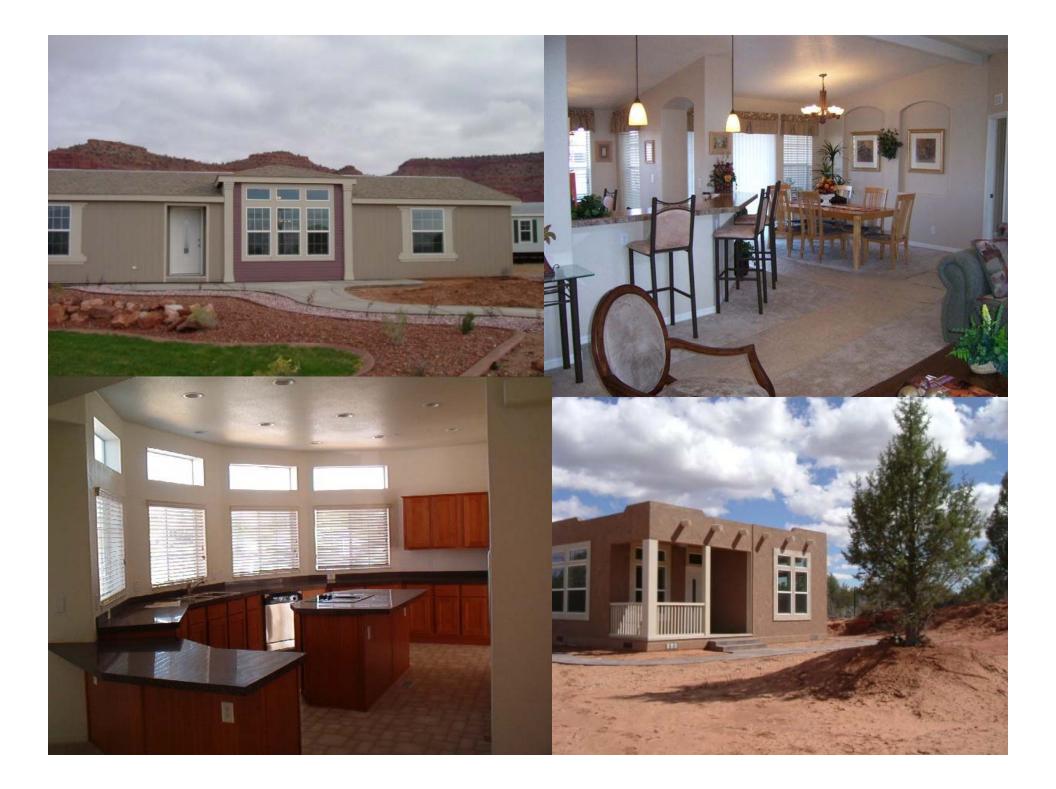

## MODERN FEATURES YOU FIND IN CUSTOM HOMES

• WE BUILD OUR OWN CABINETS, WHICH ENABLES YOU TO BUILD YOUR OWN KITCHEN.

### Which one is your dream kitchen?