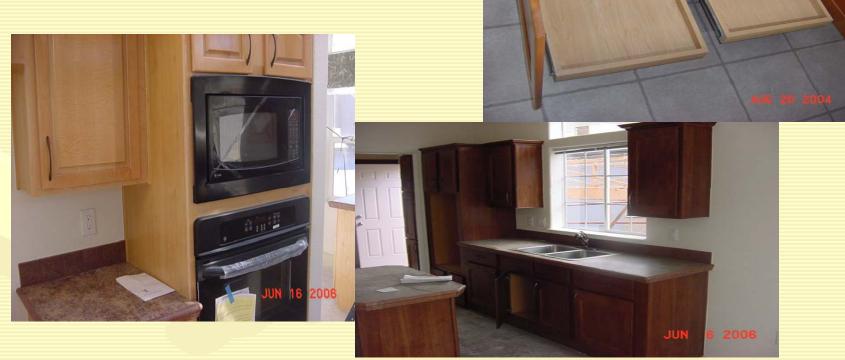

### SOLID WOOD CABINET DOORS DUAL PANE WINDOWS

## WE TAKE PRIDE IN GIVING OUR CUSTOMERS THE BEST VALUE

OUR STANDARD FEATURES ARE WHAT MOST CONSIDER OPTIONS.

- Full tape and texture drywall through out home including all wet area and closets
- Dramatic cathedral ceilings with knock-down finish
- Semi-gloss interior paint
- Solid <sup>3</sup>/<sub>4</sub>" floor decking
- Congoleum "Legacy" series linoleum in kitchen, bonus room, baths & entryway (per plan)
- Laminate countertops with upgrade tile edge and backsplash in kitchen and baths
- Metal faucets in baths available in "oil rub bronze" or "antique nickel"
- Solid wood cabinet doors
- Beveled mirrors and medicine cabinets in baths