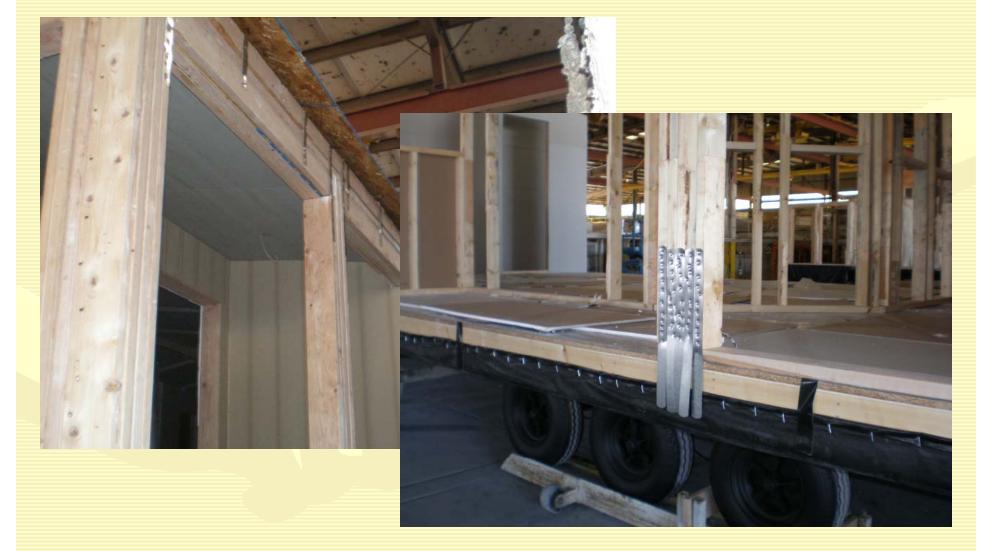

# Once the walls are in place, large cabinets, showers and tubs are installed.

FLOORS, WALLS AND CEILING ARE SECURELY FASTENED WITH GALVENIZED METAL STRAPS.

#### SECTIONS ARE SECURED TOGETHER TO ENSURE A TIGHT FIT.

"SANDWICH" OR MULTIPLE HEADERS ARE USED ABOVE DOOR AND WINDOW OPENINGS ON THE SIDEWALLS FOR EXTRA STRENGTH.