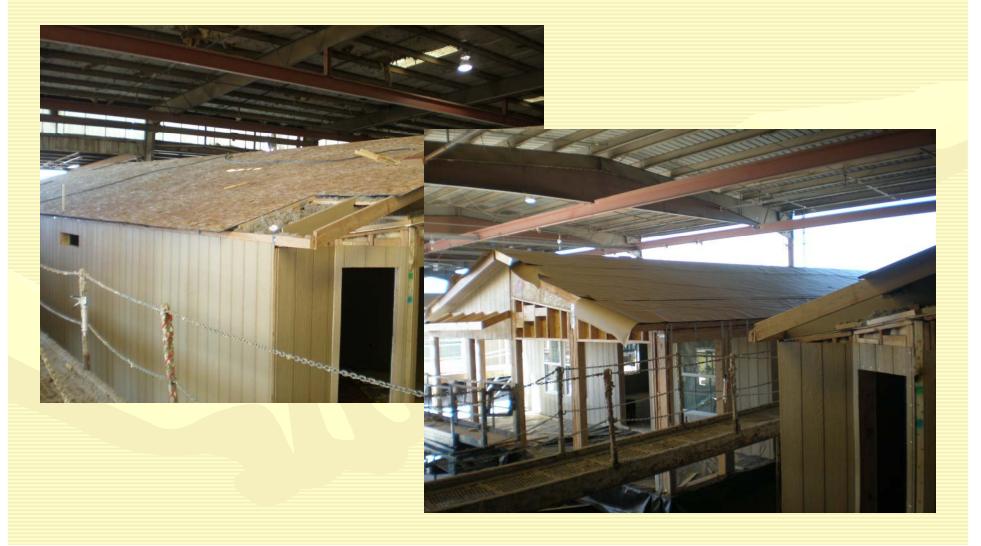

\*Ask your sales representative about making your home "Energy Star ready".

ORIENTED STRAND BOARD (OSB) ROOF SHEATING COVERS THE TURSSES FOLLOWED BY PLY DRY PAPER UNDERLAYMENT.

### Try one of these roofing options for a whole new look. Optional 30 Year Architectural Shingles