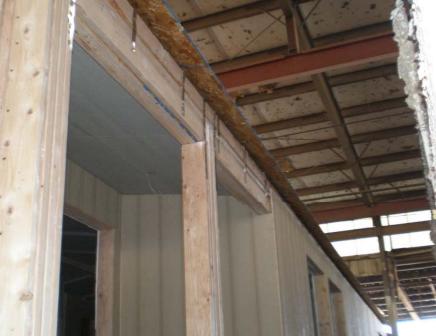

# Once the walls are in place, large cabinets, showers and tubs are installed.

FLOORS, WALLS AND CEILING ARE SECURELY FASTENED WITH GALVENIZED METAL STRAPS.

#### SECTIONS ARE SECURED TOGETHER TO ENSURE A TIGHT FIT.

"SANDWICH" OR MULTIPLE HEADERS ARE USED ABOVE DOOR AND WINDOW OPENINGS ON THE SIDEWALLS FOR EXTRA STRENGTH.