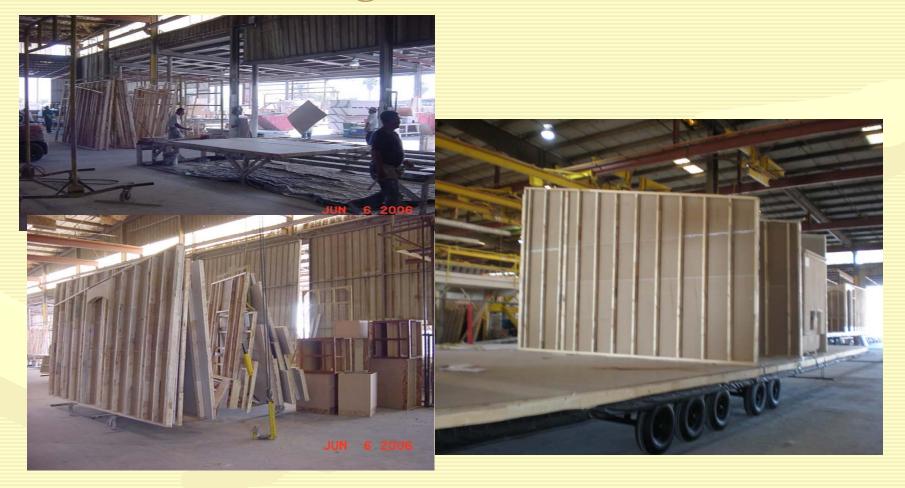

After completion of the floor, the walls are installed. Our walls are built on jigs so that the studs are straight and are 16" on center.

### IT STARTS TAKING SHAPE.

ONCE THE FLOORS AND WALLS ARE IN PLACE. WE START TO PUT THE WHOLE PACKAGE TOGETHER AND IT NOW STARTS TO LOOK LIKE YOUR HOME.