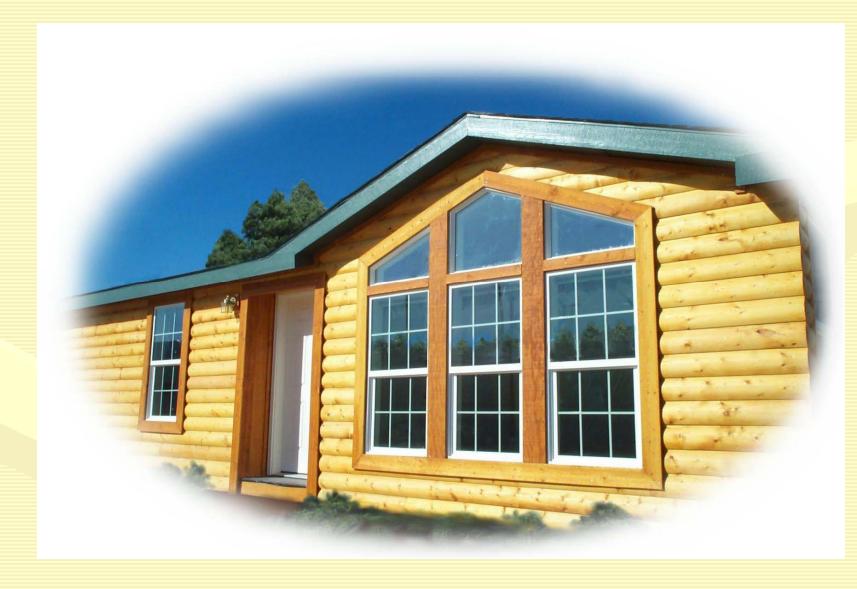

# Log siding.

Synthetic stucco or accomplish that special elevation by doing your own siding on site.

### HOW MANY WAYS CAN WE SIDE YOUR NEW HOME?

- SYNTHETIC STUCCO
- LOG SIDING
- CEM PLANK AND CEM PANEL SIDING
- HARDBOARD TRIPLE LAP SIDING

JUN 16 20