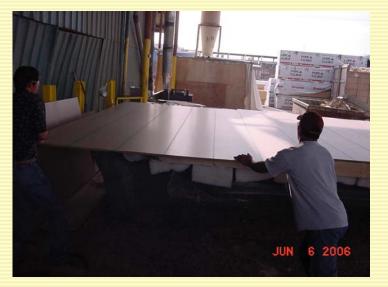

### THE FLOORS ARE FIRST IN LINE

R-22 INSULATION IN THE FLOORS
ONE PIECE FLOOR DUCT DESIGN
CPVC WATER LINES ARE SECURELY FASTENED TO THE FLOOR JOISTS

## **FLOORS CONTINUED**

- 2" X, 16" ON CENTER FLOOR JOISTS.
- STANDARD <sup>3</sup>/<sub>4</sub>" FLOOR DECKING
- FLOOR DECKING IS GLUED AND NAILED TO THE JOISTS.
- GRADE 2 KILN DRIED LUMBER IS ON THE FLOORS.