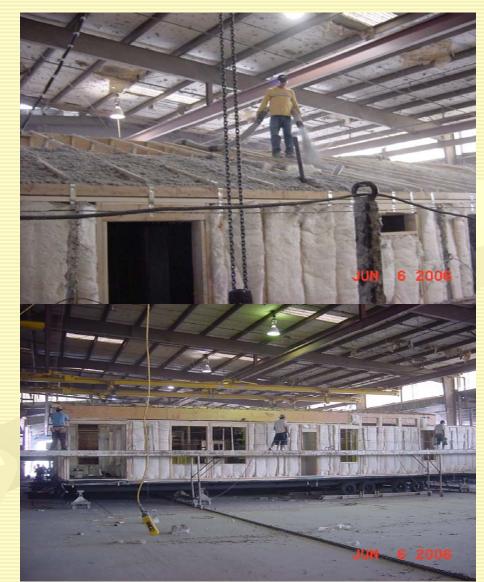

### Insulation

A key component in any energy efficient home is the insulation. We use blown insulation in the ceiling with values up to R-42, fiberglass batt in the walls with a value up to R-19 and rolled fiberglass in the floors with a value of R-22.

\*Ask your sales representative about making your home "Energy Star ready".

ORIENTED STRAND BOARD (OSB) ROOF SHEATING COVERS THE TURSSES FOLLOWED BY PLY DRY PAPER UNDERLAYMENT.