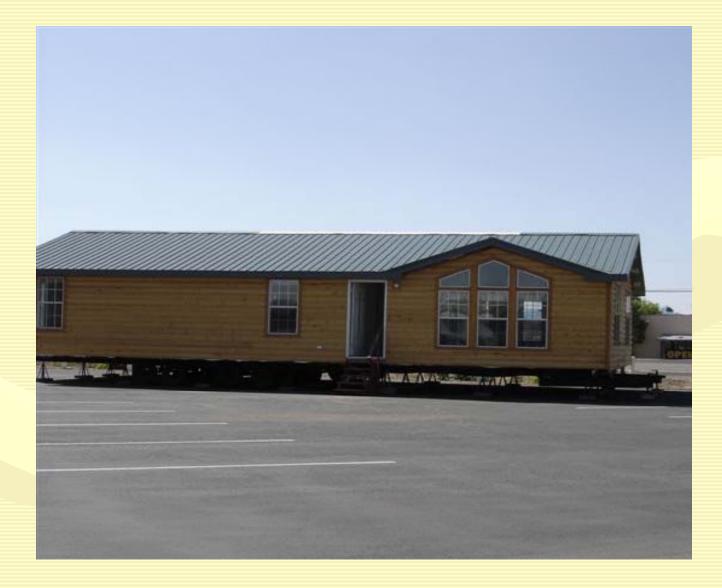

### **Optional Metal Rugged Roof**

IF YOU ARE CONSIDERING A HOME FROM OUR SANTA FE SERIES, YOUR HOME WILL COME EQUIPPED WITH A DURABALE RUBBER MEMBRANE ROOF.