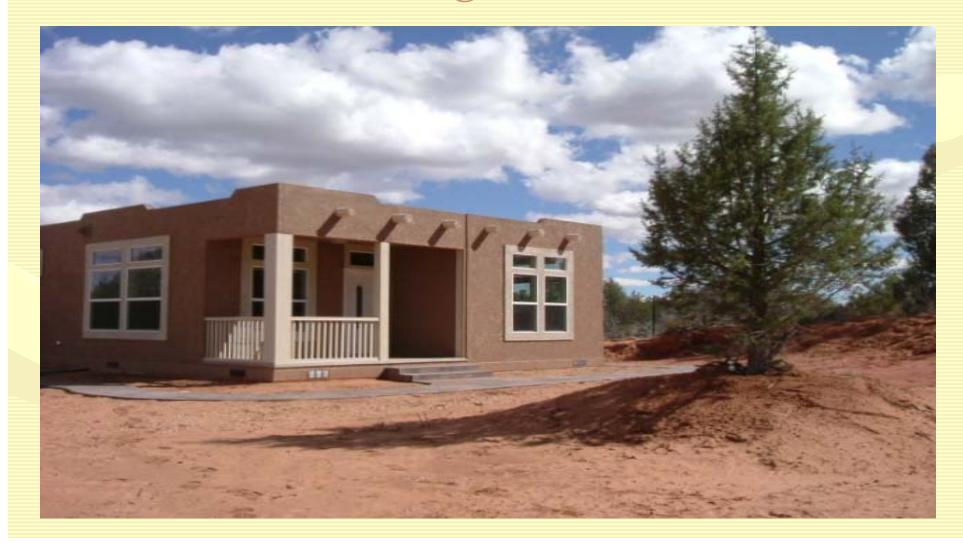

# Log siding.

Synthetic stucco or accomplish that special elevation by doing your own siding on site.

### HOW MANY WAYS CAN WE SIDE YOUR NEW HOME?

- SYNTHETIC STUCCO
- LOG SIDING
- CEM PLANK AND CEM PANEL SIDING
- HARDBOARD TRIPLE LAP SIDING

JUN 16 20