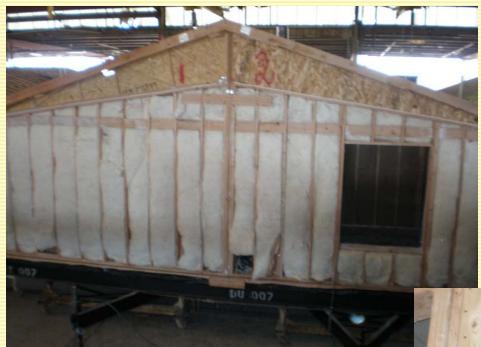

### **"UP ON THE ROOF"**

OUR ENGINEERED TRUSS DESIGN ALLOWS US TO BUILD A STANDARD 30 LB ROOF LOAD, WITH 24" ON CENTER TRUSSES. WE OFFER UP TO \*100 LB ROOF LOADS WITH 16" ON CENTER TRUSSES. WE USE HIGH STRENGTH <sup>1</sup>/<sub>2</sub>" SHEET ROCK WITH A KNOCK DOWN TAPE & TEXTURE FINISH ON THE CEILING. MULTI SECTION HOMES ARE ENGINEERED WITH A NOMINAL 4/12 ROOF PITCH AND COME STANDARD WITH 20 YEAR SHINGLES.

### Insulation

A key component in any energy efficient home is the insulation. We use blown insulation in the ceiling with values up to R-42, fiberglass batt in the walls with a value up to R-19 and rolled fiberglass in the floors with a value of R-22.