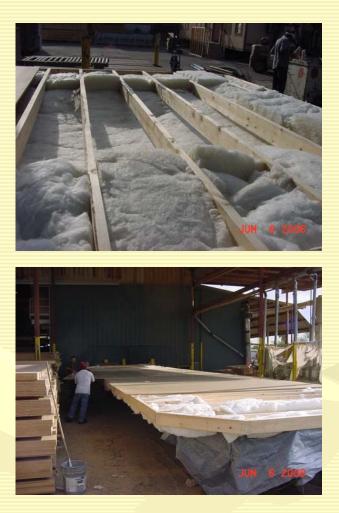

### THE FLOORS ARE FIRST IN LINE

R-22 INSULATION IN THE FLOORS
ONE PIECE FLOOR DUCT DESIGN
CPVC WATER LINES ARE SECURELY FASTENED TO THE FLOOR JOISTS

### Insulation

A key component in any energy efficient home is the insulation. We use blown insulation in the ceiling with values up to R-42, fiberglass batt in the walls with a value up to R-19 and rolled fiberglass in the floors with a value of R-22.