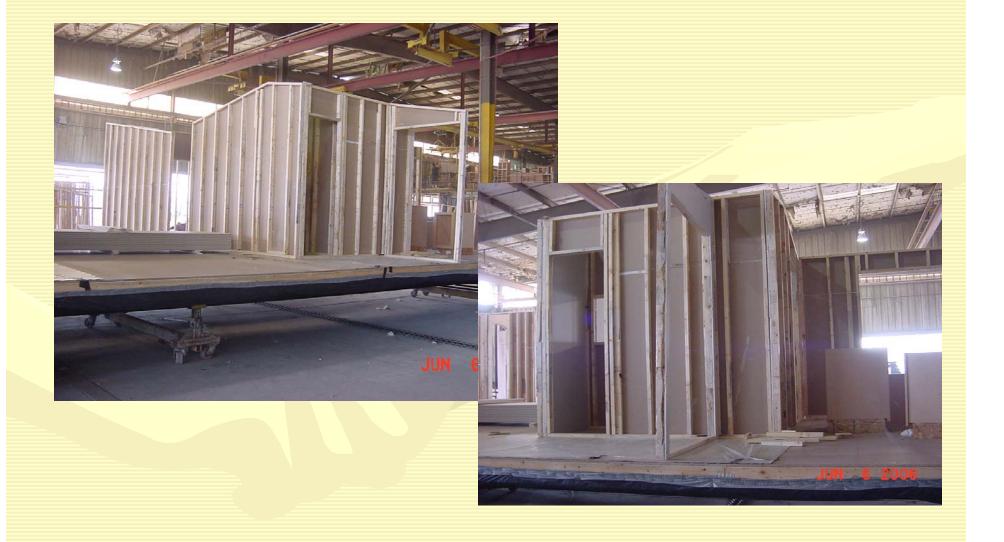

# Once the walls are in place, large cabinets, showers and tubs are installed.

FLOORS, WALLS AND CEILING ARE SECURELY FASTENED WITH GALVENIZED METAL STRAPS.

#### SECTIONS ARE SECURED TOGETHER TO ENSURE A TIGHT FIT.

"SANDWICH" OR MULTIPLE HEADERS ARE USED ABOVE DOOR AND WINDOW OPENINGS ON THE SIDEWALLS FOR EXTRA STRENGTH.