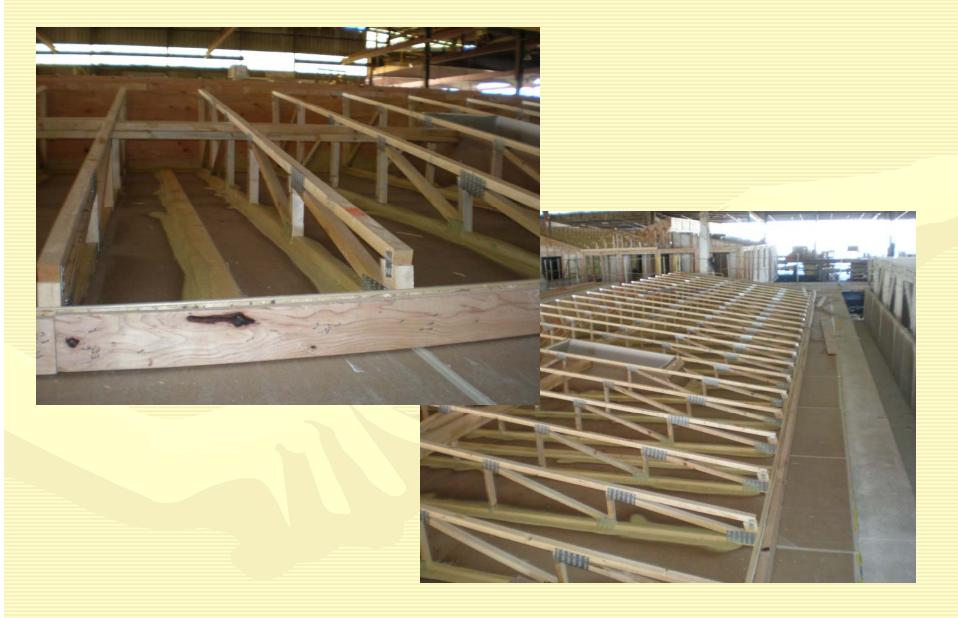

### **"UP ON THE ROOF"**

OUR ENGINEERED TRUSS DESIGN ALLOWS US TO BUILD A STANDARD 30 LB ROOF LOAD, WITH 24" ON CENTER TRUSSES. WE OFFER UP TO \*100 LB ROOF LOADS WITH 16" ON CENTER TRUSSES. WE USE HIGH STRENGTH <sup>1</sup>/<sub>2</sub>" SHEET ROCK WITH A KNOCK DOWN TAPE & TEXTURE FINISH ON THE CEILING. MULTI SECTION HOMES ARE ENGINEERED WITH A NOMINAL 4/12 ROOF PITCH AND COME STANDARD WITH 20 YEAR SHINGLES.

\*100 LB ROOF LOADS ARE NOT AVAILABLE ON ALL MODELS