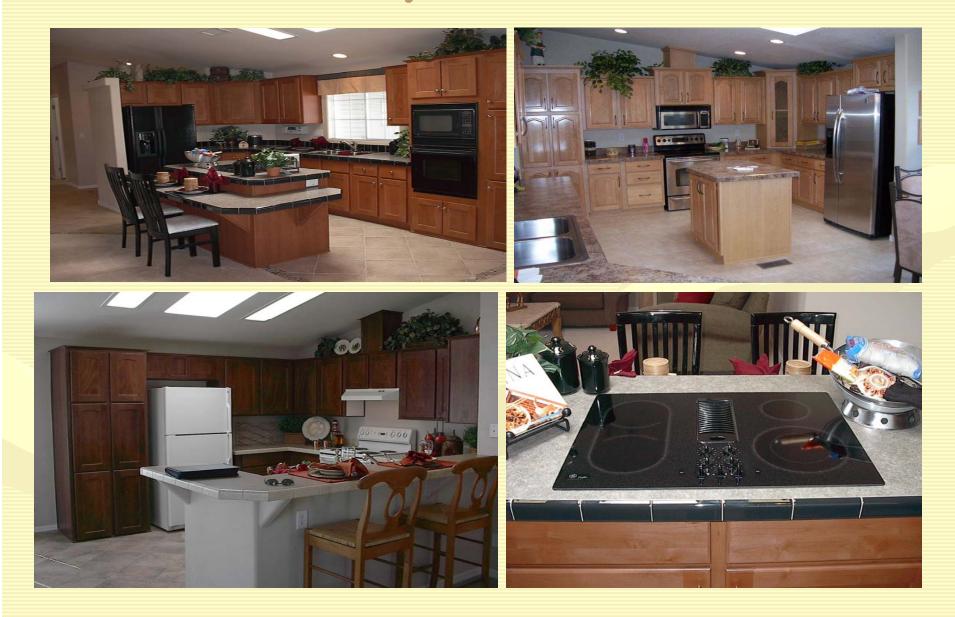

## MODERN FEATURES YOU FIND IN CUSTOM HOMES

• WE BUILD OUR OWN CABINETS, WHICH ENABLES YOU TO BUILD YOUR OWN KITCHEN.

### Which one is your dream kitchen?