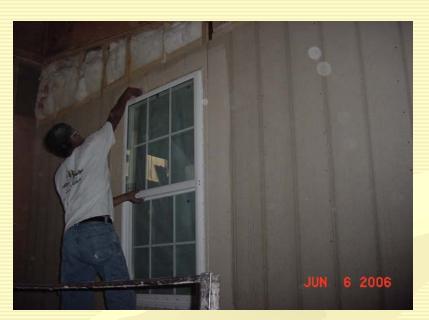

### HOW MANY WAYS CAN WE SIDE YOUR NEW HOME?

- SYNTHETIC STUCCO
- LOG SIDING
- CEM PLANK AND CEM PANEL SIDING
- HARDBOARD TRIPLE LAP SIDING

JUN 16 20